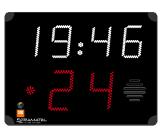

# Display functions (per display unit)

**Shot-clock:** 2 red LED digits (20 cm)

Game clock repeater: 4 white LED digits (16 cm) + blinking points

**24/14s violation:** 1 red LED point