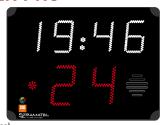

# Display functions (per display unit)

**Shot-clock:** 2 red LED digits (20 cm)

Game clock repeater: 4 white LED digits (16 cm) + blinking points

**24/14s violation:** 1 red LED point